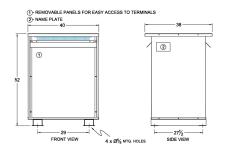

#### **SCHEMATIC/DIAGRAM AND DIMENSION PICTURES**

Three Phase Autotransformer with a capacity of 450kVA, transforming 575Y Volts to 240Y Volts