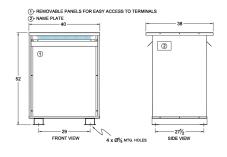

#### **SCHEMATIC/DIAGRAM AND DIMENSION PICTURES**

Three Phase Autotransformer with a capacity of 450kVA, transforming 575Y Volts to 240Y Volts