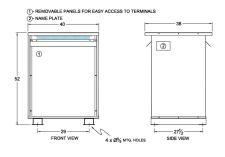

#### **SCHEMATIC/DIAGRAM AND DIMENSION PICTURES**

Three Phase Autotransformer with a capacity of 450kVA, transforming 575Y Volts to 240Y Volts