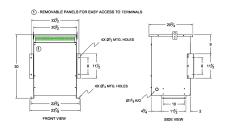

#### **SCHEMATIC/DIAGRAM AND DIMENSION PICTURES**

Three Phase Autotransformer with a capacity of 750kVA, transforming 380Y Volts to 400Y Volts