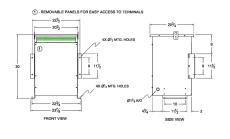

### **SCHEMATIC/DIAGRAM AND DIMENSION PICTURES**

Three Phase Autotransformer with a capacity of 750kVA, transforming 380Y Volts to 400Y Volts