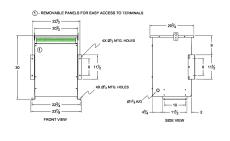

#### **SCHEMATIC/DIAGRAM AND DIMENSION PICTURES**

Three Phase Autotransformer with a capacity of 750kVA, transforming 380Y Volts to 400Y Volts