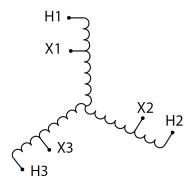

#### **SCHEMATIC/DIAGRAM AND DIMENSION PICTURES**

Three Phase Autotransformer with a capacity of 750kVA, transforming 380Y Volts to 400Y Volts

#### PRODUCT SPECIFICATIONS

| PRODUCT SPECIFICATIONS     |                                                                                      |
|----------------------------|--------------------------------------------------------------------------------------|
| Weight                     | 290 lbs                                                                              |
| Phases                     | <u>3</u>                                                                             |
| kVA                        | <u>750</u>                                                                           |
| Connection                 | 3PhA-NT-1                                                                            |
| Primary Voltage            | 380                                                                                  |
| Primary Max Current        | 1139.5A                                                                              |
| Primary Markings           | <u>X1-X2-X3</u>                                                                      |
| Primary Terminals          | <u>Pads</u>                                                                          |
| Secondary Voltage          | 400                                                                                  |
| Secondary Max Current      | 1082.5A                                                                              |
| Secondary Markings         | <u>H1-H2-H3</u>                                                                      |
| Secondary Terminals        | <u>Pads</u>                                                                          |
| Primary Taps               | N/A                                                                                  |
| Conductor Material         | Copper                                                                               |
| Insulation Class           | 220°C (Class H)                                                                      |
| BIL (Insulation) Level     | <u>10kV</u>                                                                          |
| Efficiency (@35% Load) %   | N/A                                                                                  |
| Impedance Range            | 0.5 - 1.5%                                                                           |
| Sound (db)                 | <u>45</u>                                                                            |
| Enclosure Type             | NEMA 3R Indoor                                                                       |
| Enclosure Size             | <u>E3R-6</u>                                                                         |
| Finish/Colour              | Polyester Powder Coat - ANSI/ASA 61 Grey                                             |
| Standards & Certifications | CSA Certified File No. LR34493, UL Listed File No. E108255, ISO 9001:2015 Registered |