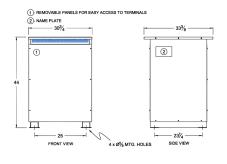

#### SCHEMATIC/DIAGRAM AND DIMENSION PICTURES

Three Phase Autotransformer with a capacity of 225kVA, transforming 240Y Volts to 120Y Volts