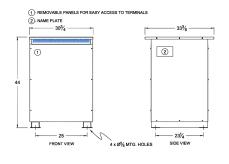

#### SCHEMATIC/DIAGRAM AND DIMENSION PICTURES

Three Phase Autotransformer with a capacity of 225kVA, transforming 240Y Volts to 120Y Volts