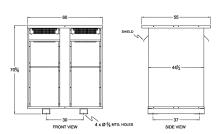

#### **SCHEMATIC/DIAGRAM AND DIMENSION PICTURES**

Three Phase Isolation Transformer with a capacity of 750kVA, transforming 115 Volts to 400Y/231 Volts