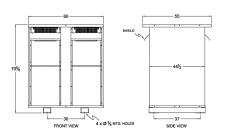

#### **SCHEMATIC/DIAGRAM AND DIMENSION PICTURES**

Three Phase Isolation Transformer with a capacity of 750kVA, transforming 416 Volts to 400Y/231 Volts