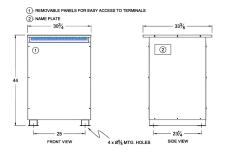

# SCHEMATIC/DIAGRAM AND DIMENSION PICTURES

Three Phase Isolation Transformer with a capacity of 112.5kVA, transforming 220 Volts to 600Y/347 Volts

**OFFICIAL QUOTE** 