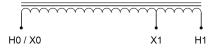

# SCHEMATIC/DIAGRAM AND DIMENSION PICTURES

Single Phase Autotransformer with a capacity of 100kVA, transforming 230 Volts to 550 Volts

**OFFICIAL QUOTE** 

### **PRODUCT SPECIFICATIONS**

| Weight                     | 476.4 lbs                                                                                             |
|----------------------------|-------------------------------------------------------------------------------------------------------|
| Phases                     | 1                                                                                                     |
| kVA                        | 100                                                                                                   |
| Connection                 | <u>1PhA-NT-1</u>                                                                                      |
| Primary Voltage            | <u>230</u>                                                                                            |
| Primary Max Current        | <u>251A</u>                                                                                           |
| Primary Markings           | <u>X0-X1</u>                                                                                          |
| Primary Terminals          | 600MCM-2                                                                                              |
| Secondary Voltage          | <u>550</u>                                                                                            |
| Secondary Max Current      | <u>105A</u>                                                                                           |
| Secondary Markings         | <u>H0-H1</u>                                                                                          |
| Secondary Terminals        | <u>#2/0-6 AWG</u>                                                                                     |
| Primary Taps               | N/A                                                                                                   |
| Conductor Material         | <u>Copper</u>                                                                                         |
| Insulation Class           | <u>220°C (Class H)</u>                                                                                |
| BIL (Insulation) Level     | <u>10kV</u>                                                                                           |
| Efficiency (@35% Load) %   | <u>N/A</u>                                                                                            |
| Impedance Range            | <u>1.5 – 3.5%</u>                                                                                     |
| Sound (db)                 | <u>55 dB</u>                                                                                          |
| Enclosure Type             | NEMA 3R Indoor                                                                                        |
| Enclosure Size             | <u>E3R-7</u>                                                                                          |
| Finish/Colour              | Polyester Powder Coat – ANSI/ASA 61 Grey                                                              |
| Standards & Certifications | <u>CSA Certified File No. LR34493, UL Listed File No. E108255, ISO 9001:2015</u><br><u>Registered</u> |