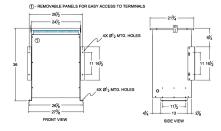

# SCHEMATIC/DIAGRAM AND DIMENSION PICTURES

Single Phase Autotransformer with a capacity of 100kVA, transforming 230 Volts to 550 Volts

**OFFICIAL QUOTE** 

### **PRODUCT SPECIFICATIONS**

| Weight                     | 476.4 lbs                                                                                             |
|----------------------------|-------------------------------------------------------------------------------------------------------|
| Phases                     | 1                                                                                                     |
| kVA                        | 100                                                                                                   |
| Connection                 | <u>1PhA-NT-1</u>                                                                                      |
| Primary Voltage            | <u>230</u>                                                                                            |
| Primary Max Current        | <u>251A</u>                                                                                           |
| Primary Markings           | <u>X0-X1</u>                                                                                          |
| Primary Terminals          | 600MCM-2                                                                                              |
| Secondary Voltage          | <u>550</u>                                                                                            |
| Secondary Max Current      | <u>105A</u>                                                                                           |
| Secondary Markings         | <u>H0-H1</u>                                                                                          |
| Secondary Terminals        | <u>#2/0-6 AWG</u>                                                                                     |
| Primary Taps               | N/A                                                                                                   |
| Conductor Material         | <u>Copper</u>                                                                                         |
| Insulation Class           | <u>220°C (Class H)</u>                                                                                |
| BIL (Insulation) Level     | <u>10kV</u>                                                                                           |
| Efficiency (@35% Load) %   | <u>N/A</u>                                                                                            |
| Impedance Range            | <u>1.5 – 3.5%</u>                                                                                     |
| Sound (db)                 | <u>55 dB</u>                                                                                          |
| Enclosure Type             | NEMA 3R Indoor                                                                                        |
| Enclosure Size             | <u>E3R-7</u>                                                                                          |
| Finish/Colour              | Polyester Powder Coat – ANSI/ASA 61 Grey                                                              |
| Standards & Certifications | <u>CSA Certified File No. LR34493, UL Listed File No. E108255, ISO 9001:2015</u><br><u>Registered</u> |