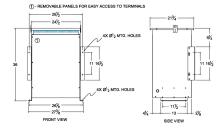

# SCHEMATIC/DIAGRAM AND DIMENSION PICTURES

Single Phase Autotransformer with a capacity of 100kVA, transforming 230 Volts to 550 Volts

**OFFICIAL QUOTE** 