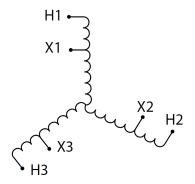

#### **SCHEMATIC/DIAGRAM AND DIMENSION PICTURES**

Three Phase Autotransformer with a capacity of 750kVA, transforming 115Y Volts to 416Y Volts

#### **PRODUCT SPECIFICATIONS**

| PRODUCT SPECIFICATIONS     |                                                                                      |
|----------------------------|--------------------------------------------------------------------------------------|
| Weight                     | 3605 lbs                                                                             |
| Phases                     | <u>3</u>                                                                             |
| kVA                        | <u>750</u>                                                                           |
| Connection                 | 3PhA-NT-1                                                                            |
| Primary Voltage            | 115                                                                                  |
| Primary Max Current        | 3765.3A                                                                              |
| Primary Markings           | <u>X1-X2-X3</u>                                                                      |
| Primary Terminals          | <u>Pads</u>                                                                          |
| Secondary Voltage          | 416                                                                                  |
| Secondary Max Current      | 1040.9A                                                                              |
| Secondary Markings         | H1-H2-H3                                                                             |
| Secondary Terminals        | <u>Pads</u>                                                                          |
| Primary Taps               | N/A                                                                                  |
| Conductor Material         | Aluminum                                                                             |
| Insulation Class           | 220°C (Class H)                                                                      |
| BIL (Insulation) Level     | <u>10kV</u>                                                                          |
| Efficiency (@35% Load) %   | N/A                                                                                  |
| Impedance Range            | <u>2.5 – 4.5%</u>                                                                    |
| Sound (db)                 | 62                                                                                   |
| Enclosure Type             | NEMA 3R Indoor                                                                       |
| Enclosure Size             | <u>E3R-11</u>                                                                        |
| Finish/Colour              | Polyester Powder Coat - ANSI/ASA 61 Grey                                             |
| Standards & Certifications | CSA Certified File No. LR34493, UL Listed File No. E108255, ISO 9001:2015 Registered |