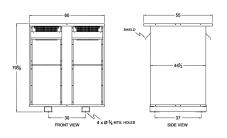

#### **SCHEMATIC/DIAGRAM AND DIMENSION PICTURES**

Three Phase Autotransformer with a capacity of 750kVA, transforming 115Y Volts to 416Y Volts