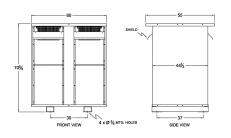

#### **SCHEMATIC/DIAGRAM AND DIMENSION PICTURES**

Three Phase Autotransformer with a capacity of 750kVA, transforming 115Y Volts to 416Y Volts