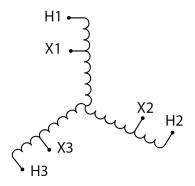

#### **SCHEMATIC/DIAGRAM AND DIMENSION PICTURES**

Three Phase Autotransformer with a capacity of 750kVA, transforming 115Y Volts to 416Y Volts

### **PRODUCT SPECIFICATIONS**

| PRODUCT SPECIFICATIONS     |                                                                                      |
|----------------------------|--------------------------------------------------------------------------------------|
| Weight                     | 3605 lbs                                                                             |
| Phases                     | <u>3</u>                                                                             |
| kVA                        | <u>750</u>                                                                           |
| Connection                 | 3PhA-NT-1                                                                            |
| Primary Voltage            | 115                                                                                  |
| Primary Max Current        | 3765.3A                                                                              |
| Primary Markings           | <u>X1-X2-X3</u>                                                                      |
| Primary Terminals          | <u>Pads</u>                                                                          |
| Secondary Voltage          | 416                                                                                  |
| Secondary Max Current      | 1040.9A                                                                              |
| Secondary Markings         | H1-H2-H3                                                                             |
| Secondary Terminals        | <u>Pads</u>                                                                          |
| Primary Taps               | N/A                                                                                  |
| Conductor Material         | Aluminum                                                                             |
| Insulation Class           | 220°C (Class H)                                                                      |
| BIL (Insulation) Level     | <u>10kV</u>                                                                          |
| Efficiency (@35% Load) %   | N/A                                                                                  |
| Impedance Range            | <u>2.5 – 4.5%</u>                                                                    |
| Sound (db)                 | 62                                                                                   |
| Enclosure Type             | NEMA 3R Indoor                                                                       |
| Enclosure Size             | <u>E3R-11</u>                                                                        |
| Finish/Colour              | Polyester Powder Coat - ANSI/ASA 61 Grey                                             |
| Standards & Certifications | CSA Certified File No. LR34493, UL Listed File No. E108255, ISO 9001:2015 Registered |