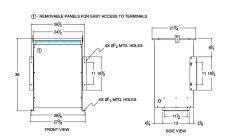

#### **SCHEMATIC/DIAGRAM AND DIMENSION PICTURES**

Three Phase Isolation Transformer with a capacity of 75kVA, transforming 115 Volts to 415Y/240 Volts