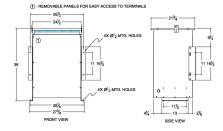

#### SCHEMATIC/DIAGRAM AND DIMENSION PICTURES

Three Phase Isolation Transformer with a capacity of 75kVA, transforming 115 Volts to 415Y/240 Volts

**OFFICIAL QUOTE** 