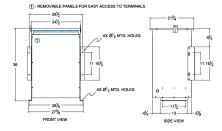

#### SCHEMATIC/DIAGRAM AND DIMENSION PICTURES

Three Phase Isolation Transformer with a capacity of 75kVA, transforming 115 Volts to 415Y/240 Volts

**OFFICIAL QUOTE** 