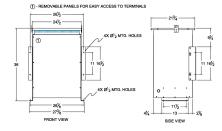

#### SCHEMATIC/DIAGRAM AND DIMENSION PICTURES

Three Phase Isolation Transformer with a capacity of 75kVA, transforming 115 Volts to 415Y/240 Volts

**OFFICIAL QUOTE** 