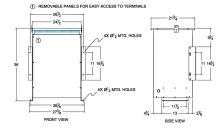

#### SCHEMATIC/DIAGRAM AND DIMENSION PICTURES

Three Phase Isolation Transformer with a capacity of 75kVA, transforming 240 Volts to 415Y/240 Volts

**OFFICIAL QUOTE** 