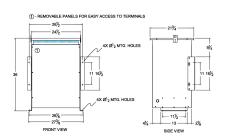

#### **SCHEMATIC/DIAGRAM AND DIMENSION PICTURES**

Three Phase Isolation Transformer with a capacity of 75kVA, transforming 416 Volts to 415Y/240 Volts