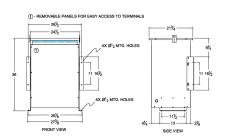

#### **SCHEMATIC/DIAGRAM AND DIMENSION PICTURES**

Three Phase Isolation Transformer with a capacity of 75kVA, transforming 416 Volts to 415Y/240 Volts