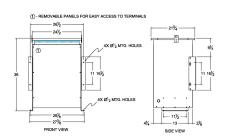

#### **SCHEMATIC/DIAGRAM AND DIMENSION PICTURES**

Three Phase Isolation Transformer with a capacity of 75kVA, transforming 600 Volts to 415Y/240 Volts