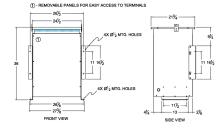

#### SCHEMATIC/DIAGRAM AND DIMENSION PICTURES

Three Phase Isolation Transformer with a capacity of 75kVA, transforming 600 Volts to 415Y/240 Volts

**OFFICIAL QUOTE** 