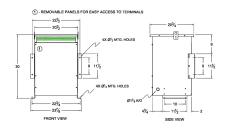

#### **SCHEMATIC/DIAGRAM AND DIMENSION PICTURES**

Three Phase Autotransformer with a capacity of 75kVA, transforming 200Y Volts to 416Y Volts