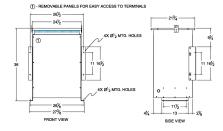

### SCHEMATIC/DIAGRAM AND DIMENSION PICTURES

Three Phase Isolation Transformer with a capacity of 75kVA, transforming 115 Volts to 416Y/240 Volts

**OFFICIAL QUOTE** 