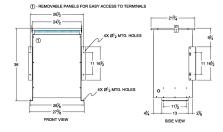

#### SCHEMATIC/DIAGRAM AND DIMENSION PICTURES

Three Phase Isolation Transformer with a capacity of 75kVA, transforming 115 Volts to 416Y/240 Volts

**OFFICIAL QUOTE** 