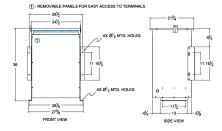

#### SCHEMATIC/DIAGRAM AND DIMENSION PICTURES

Three Phase Isolation Transformer with a capacity of 75kVA, transforming 115 Volts to 416Y/240 Volts

**OFFICIAL QUOTE** 