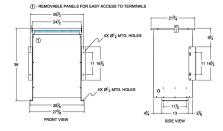

#### SCHEMATIC/DIAGRAM AND DIMENSION PICTURES

Three Phase Isolation Transformer with a capacity of 75kVA, transforming 240 Volts to 416Y/240 Volts

**OFFICIAL QUOTE** 