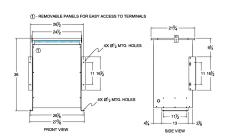

#### **SCHEMATIC/DIAGRAM AND DIMENSION PICTURES**

Three Phase Isolation Transformer with a capacity of 75kVA, transforming 240 Volts to 416Y/240 Volts