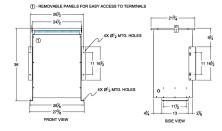

### SCHEMATIC/DIAGRAM AND DIMENSION PICTURES

Three Phase Isolation Transformer with a capacity of 75kVA, transforming 416 Volts to 416Y/240 Volts

**OFFICIAL QUOTE** 