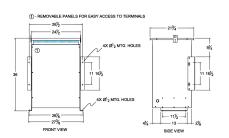

#### **SCHEMATIC/DIAGRAM AND DIMENSION PICTURES**

Three Phase Isolation Transformer with a capacity of 75kVA, transforming 416 Volts to 416Y/240 Volts