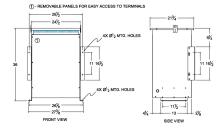

### SCHEMATIC/DIAGRAM AND DIMENSION PICTURES

Three Phase Isolation Transformer with a capacity of 75kVA, transforming 600 Volts to 416Y/240 Volts

**OFFICIAL QUOTE** 