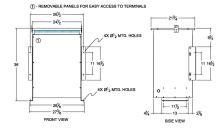

#### SCHEMATIC/DIAGRAM AND DIMENSION PICTURES

Three Phase Isolation Transformer with a capacity of 75kVA, transforming 600 Volts to 416Y/240 Volts

**OFFICIAL QUOTE** 