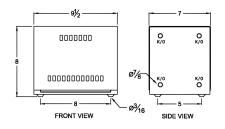

# **OFFICIAL QUOTE**

## MC5J-H





# MC5J-H

\$473.55 USD

**SKU:** 1ecc68de05c6

**Categories:** <u>Autotransformer</u>

#### SCHEMATIC/DIAGRAM AND DIMENSION PICTURES





## **PRODUCT SPECIFICATIONS**

| Weight              | 35 lbs          |
|---------------------|-----------------|
| Phases              | 1               |
| kVA                 | <u>5</u>        |
| Connection          | 1PhA-NT-1       |
| Primary Voltage     | 600             |
| Primary Max Current | <u>8.3A</u>     |
| Primary Markings    | <u>H0-H1</u>    |
| Primary Terminals   | Terminal Blocks |



# **OFFICIAL QUOTE**

## MC5J-H



| Secondary Voltage      | 480               |
|------------------------|-------------------|
| Secondary Max Current  | <u>10.4A</u>      |
| Secondary Markings     | <u>X0-X1</u>      |
| Secondary Terminals    | Terminal Blocks   |
| Primary Taps           | N/A               |
| Conductor Material     | <u>Copper</u>     |
| Insuation Class