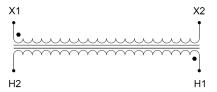

#### **SCHEMATIC/DIAGRAM AND DIMENSION PICTURES**

Single Phase Control Transformer with a capacity of 200VA, transforming 600 Volts to 120 Volts

#### **PRODUCT SPECIFICATIONS**

| PRODUCT SPECIFICATIONS     |                                                                                      |
|----------------------------|--------------------------------------------------------------------------------------|
| Weight                     | 8 lbs                                                                                |
| Phases                     | 1                                                                                    |
| Connection                 | 1Ph-CT-SS-SU                                                                         |
| Primary Voltage            | 600                                                                                  |
| Primary Max Current        | 0.33A                                                                                |
| Primary Markings           | <u>H1-H2</u>                                                                         |
| Primary Terminals          | <u>Terminals</u>                                                                     |
| Secondary Voltage          | 120                                                                                  |
| Secondary Max Current      | 1.67A                                                                                |
| Secondary Markings         | <u>X1-X2</u>                                                                         |
| Secondary Terminals        | <u>Terminals</u>                                                                     |
| Primary Taps               | N/A                                                                                  |
| Conductor Material         | Copper                                                                               |
| Temperatue Rise            | <u>80°C</u>                                                                          |
| Insuation Class            | 130°C (Class B)                                                                      |
| BIL (Insulation) Level     | <u>10kV</u>                                                                          |
| Efficiency (@35% Load) %   | N/A                                                                                  |
| Impedance Range            | <u>5.0 – 7.0%</u>                                                                    |
| Sound (db)                 | 40                                                                                   |
| Enclosure Type             | Core & Coil                                                                          |
| Enclosure Size             | See Core & Coil Chart                                                                |
| Finish/Colour              | N/A                                                                                  |
| Standards & Certifications | CSA Certified File No. LR34493, UL Listed File No. E110286, ISO 9001:2015 Registered |