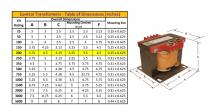

#### **SCHEMATIC/DIAGRAM AND DIMENSION PICTURES**

Single Phase Control Transformer with a capacity of 200VA, transforming 600 Volts to 120 Volts