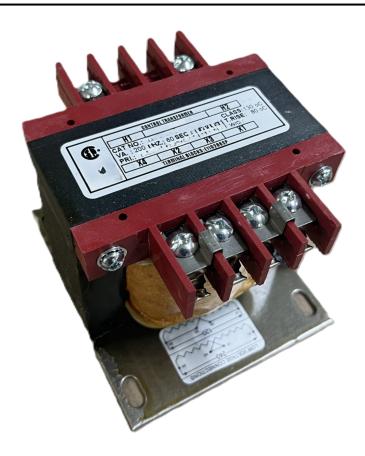

# \$115.59 USD

Single Phase Control Transformer with a capacity of 200VA, transforming 600 Volts to 120 Volts

SKU: CS200J-A

**Categories:** Control Transformers

#### **SCHEMATIC/DIAGRAM AND DIMENSION PICTURES**

Single Phase Control Transformer with a capacity of 200VA, transforming 600 Volts to 120 Volts