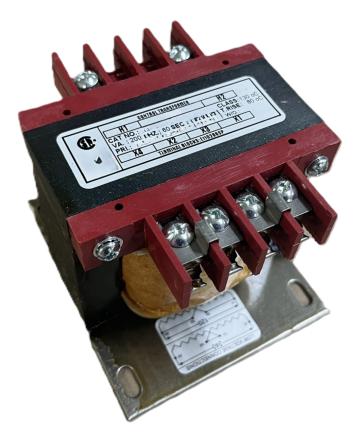

## CS200H-A \$116.36 USD

SKU: efe07757aa12 Categories: <u>Control Transformers</u>

## **PRODUCT SPECIFICATIONS**

| Weight                | 23 lbs              |
|-----------------------|---------------------|
| Phases                | 1                   |
| VA                    | 200                 |
| Connection            | <u>1Ph-CT-SS-SU</u> |
| Primary Voltage       | <u>480</u>          |
| Primary Max Current   | <u>0.42A</u>        |
| Primary Markings      | <u>H1-H2</u>        |
| Primary Terminals     | Terminals           |
| Secondary Voltage     | 120                 |
| Secondary Max Current | <u>1.67A</u>        |

| Secondary Markings         | <u>X1-X2</u>                                                                            |
|----------------------------|-----------------------------------------------------------------------------------------|
| Secondary Terminals        | <u>Terminals</u>                                                                        |
| Primary Taps               | N/A                                                                                     |
| Conductor Material         | <u>Copper</u>                                                                           |
| Temperatue Rise            | <u>80°C</u>                                                                             |
| Insuation Class            | <u>130°C</u>                                                                            |
| BIL (Insulation) Level     | <u>10kV</u>                                                                             |
| Efficiency                 | <u>N/A</u>                                                                              |
| Impedance                  | <u>5.0 – 7.0%</u>                                                                       |
| Sound (db)                 | <u>40</u>                                                                               |
| Enclosure Type             | Core & Coil                                                                             |
| Enclosure                  | See Chart                                                                               |
| Standards & Certifications | CSA Certified File No. LR34493, UL Listed File No. E110286, ISO 9001:2015<br>Registered |
| Finish                     | N/AN/A                                                                                  |