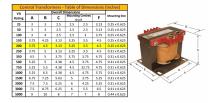

#### SCHEMATIC/DIAGRAM AND DIMENSION PICTURES

Single Phase Control Transformer with a capacity of 200VA, transforming 240/480 Volts to 120/240 Volts

**OFFICIAL QUOTE** 