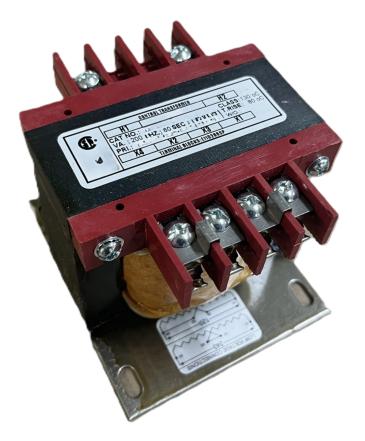

# 200VA 240/480 VOLTS TO 120/240 VOLTS SINGLE PHASE CONTROL TRANSFORMER

# \$189.28 CAD

Single Phase Control Transformer with a capacity of 200VA, transforming 240/480 Volts to 120/240 Volts

SKU: CS200L-K Categories: <u>Control Transformers</u>

#### **PRODUCT SPECIFICATIONS**

| Weight                     | 23 lbs                                                                                  |
|----------------------------|-----------------------------------------------------------------------------------------|
| Phases                     | 1                                                                                       |
| Connection                 | <u>1Ph-CT-DD-SD</u>                                                                     |
| Primary Voltage            | 240/480                                                                                 |
| Primary Max Current        | <u>0.83A</u>                                                                            |
| Primary Markings           | <u>H1-H2-H3-H4</u>                                                                      |
| Primary Terminals          | <u>Terminals</u>                                                                        |
| Secondary Voltage          | <u>120/240</u>                                                                          |
| Secondary Max Current      | <u>1.67A</u>                                                                            |
| Secondary Markings         | <u>X1-X2-X3-X4</u>                                                                      |
| Secondary Terminals        | <u>Terminals</u>                                                                        |
| Primary Taps               | N/A                                                                                     |
| Conductor Material         | <u>Copper</u>                                                                           |
| Temperatue Rise            | <u>80°C</u>                                                                             |
| Insuation Class            | <u>130°C (Class B)</u>                                                                  |
| BIL (Insulation) Level     | <u>10kV</u>                                                                             |
| Efficiency (@35% Load) %   | <u>N/A</u>                                                                              |
| Impedance Range            | <u>5.0 – 7.0%</u>                                                                       |
| Sound (db)                 | <u>40</u>                                                                               |
| Enclosure Type             | Core & Coil                                                                             |
| Enclosure Size             | See Core & Coil Chart                                                                   |
| Finish/Colour              | N/A                                                                                     |
| Standards & Certifications | CSA Certified File No. LR34493, UL Listed File No. E110286, ISO 9001:2015<br>Registered |