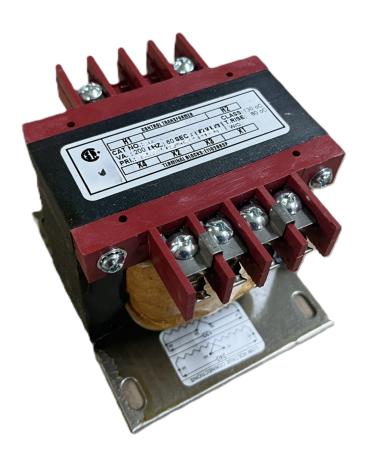

#### **PRODUCT SPECIFICATIONS**

| Weight                | 23 lbs           |
|-----------------------|------------------|
| Phases                | 1                |
| VA                    | 200              |
| Connection            | 1Ph-CT-SS-SU     |
| Primary Voltage       | 480              |
| Primary Max Current   | <u>0.42A</u>     |
| Primary Markings      | <u>H1-H2</u>     |
| Primary Terminals     | <u>Terminals</u> |
| Secondary Voltage     | 120              |
| Secondary Max Current | 1.67A            |

#### CS200H-A

| Secondary Markings         | <u>X1-X2</u>                                                                         |
|----------------------------|--------------------------------------------------------------------------------------|
| Secondary Terminals        | <u>Terminals</u>                                                                     |
| Primary Taps               | N/A                                                                                  |
| Conductor Material         | Copper                                                                               |
| Temperatue Rise            | 80°C                                                                                 |
| Insuation Class            | 130°C                                                                                |
| BIL (Insulation) Level     | <u>10kV</u>                                                                          |
| Efficiency                 | N/A                                                                                  |
| Impedance                  | <u>5.0 - 7.0%</u>                                                                    |
| Sound (db)                 | 40                                                                                   |
| Enclosure Type             | Core & Coil                                                                          |
| Enclosure                  | See Chart                                                                            |
| Standards & Certifications | CSA Certified File No. LR34493, UL Listed File No. E110286, ISO 9001:2015 Registered |
| Finish                     | N/AN/A                                                                               |