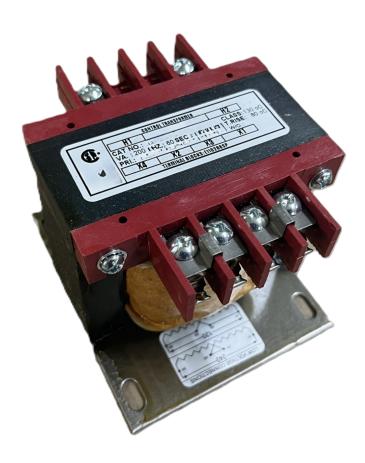

#### CS200H-A

# **CS200H-A**

\$158.00 CAD

**SKU:** efe07757aa12

**Categories:** Control Transformers

#### **PRODUCT SPECIFICATIONS**

| Weight                | 23 lbs           |
|-----------------------|------------------|
| Phases                | 1                |
| VA                    | 200              |
| Connection            | 1Ph-CT-SS-SU     |
| Primary Voltage       | 480              |
| Primary Max Current   | <u>0.42A</u>     |
| Primary Markings      | <u>H1-H2</u>     |
| Primary Terminals     | <u>Terminals</u> |
| Secondary Voltage     | 120              |
| Secondary Max Current | 1.67A            |

#### CS200H-A

| Secondary Markings         | <u>X1-X2</u>                                                                         |
|----------------------------|--------------------------------------------------------------------------------------|
| Secondary Terminals        | <u>Terminals</u>                                                                     |
| Primary Taps               | N/A                                                                                  |
| Conductor Material         | Copper                                                                               |
| Temperatue Rise            | 80°C                                                                                 |
| Insuation Class            | 130°C                                                                                |
| BIL (Insulation) Level     | <u>10kV</u>                                                                          |
| Efficiency                 | N/A                                                                                  |
| Impedance                  | <u>5.0 - 7.0%</u>                                                                    |
| Sound (db)                 | 40                                                                                   |
| Enclosure Type             | Core & Coil                                                                          |
| Enclosure                  | See Chart                                                                            |
| Standards & Certifications | CSA Certified File No. LR34493, UL Listed File No. E110286, ISO 9001:2015 Registered |
| Finish                     | N/AN/A                                                                               |