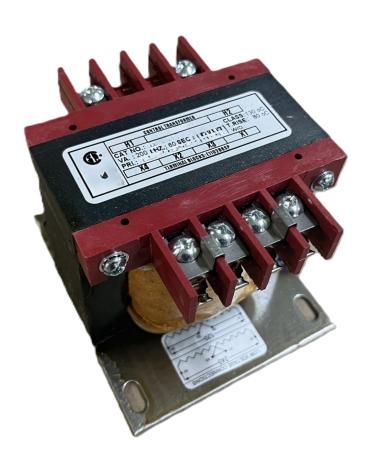

#### CS200H-A

# **CS200H-A**

\$116.36 USD

**SKU:** efe07757aa12

**Categories:** Control Transformers

#### **PRODUCT SPECIFICATIONS**

| Weight                | 23 lbs           |
|-----------------------|------------------|
| Phases                | 1                |
| VA                    | 200              |
| Connection            | 1Ph-CT-SS-SU     |
| Primary Voltage       | 480              |
| Primary Max Current   | <u>0.42A</u>     |
| Primary Markings      | <u>H1-H2</u>     |
| Primary Terminals     | <u>Terminals</u> |
| Secondary Voltage     | 120              |
| Secondary Max Current | 1.67A            |

#### CS200H-A

| Secondary Markings         | <u>X1-X2</u>                                                                         |
|----------------------------|--------------------------------------------------------------------------------------|
| Secondary Terminals        | <u>Terminals</u>                                                                     |
| Primary Taps               | N/A                                                                                  |
| Conductor Material         | Copper                                                                               |
| Temperatue Rise            | 80°C                                                                                 |
| Insuation Class            | 130°C                                                                                |
| BIL (Insulation) Level     | <u>10kV</u>                                                                          |
| Efficiency                 | N/A                                                                                  |
| Impedance                  | <u>5.0 - 7.0%</u>                                                                    |
| Sound (db)                 | 40                                                                                   |
| Enclosure Type             | Core & Coil                                                                          |
| Enclosure                  | See Chart                                                                            |
| Standards & Certifications | CSA Certified File No. LR34493, UL Listed File No. E110286, ISO 9001:2015 Registered |
| Finish                     | N/AN/A                                                                               |