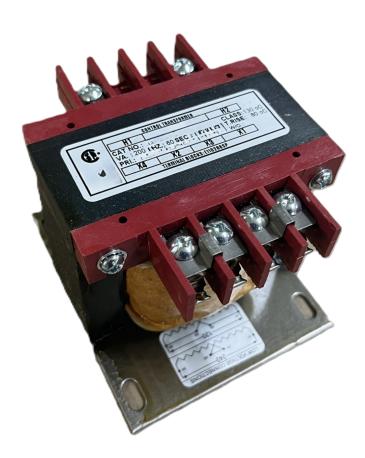

# **CS200H-A**

\$158.00 CAD

**SKU:** efe07757aa12

**Categories:** Control Transformers

## **PRODUCT SPECIFICATIONS**

| Weight                | 23 lbs           |
|-----------------------|------------------|
| Phases                | 1                |
| VA                    | 200              |
| Connection            | 1Ph-CT-SS-SU     |
| Primary Voltage       | 480              |
| Primary Max Current   | <u>0.42A</u>     |
| Primary Markings      | <u>H1-H2</u>     |
| Primary Terminals     | <u>Terminals</u> |
| Secondary Voltage     | 120              |
| Secondary Max Current | 1.67A            |

### CS200H-A

| Secondary Markings         | <u>X1-X2</u>                                                                         |
|----------------------------|--------------------------------------------------------------------------------------|
| Secondary Terminals        | <u>Terminals</u>                                                                     |
| Primary Taps               | N/A                                                                                  |
| Conductor Material         | Copper                                                                               |
| Temperatue Rise            | 80°C                                                                                 |
| Insuation Class            | 130°C                                                                                |
| BIL (Insulation) Level     | <u>10kV</u>                                                                          |
| Efficiency                 | N/A                                                                                  |
| Impedance                  | <u>5.0 - 7.0%</u>                                                                    |
| Sound (db)                 | 40                                                                                   |
| Enclosure Type             | Core & Coil                                                                          |
| Enclosure                  | See Chart                                                                            |
| Standards & Certifications | CSA Certified File No. LR34493, UL Listed File No. E110286, ISO 9001:2015 Registered |
| Finish                     | N/AN/A                                                                               |