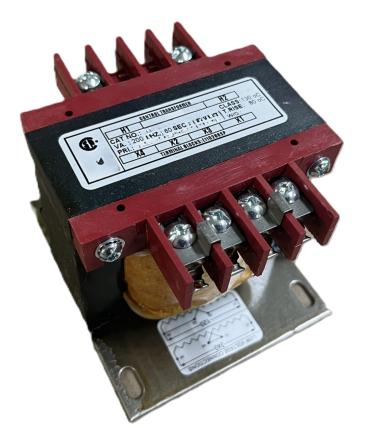

# \$138.17 USD

Single Phase Control Transformer with a capacity of 200VA, transforming 240/480 Volts to 120/240 Volts

SKU: CS200L-K Categories: <u>Control Transformers</u>

#### SCHEMATIC/DIAGRAM AND DIMENSION PICTURES

Single Phase Control Transformer with a capacity of 200VA, transforming 240/480 Volts to 120/240 Volts

**OFFICIAL QUOTE** 