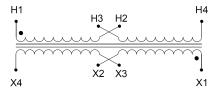

#### SCHEMATIC/DIAGRAM AND DIMENSION PICTURES

Single Phase Control Transformer with a capacity of 200VA, transforming 240/480 Volts to 120/240 Volts

**OFFICIAL QUOTE** 

#### **PRODUCT SPECIFICATIONS**

| Weight                     | 23 lbs                                                                                  |
|----------------------------|-----------------------------------------------------------------------------------------|
| Phases                     | 1                                                                                       |
| Connection                 | <u>1Ph-CT-DD-SD</u>                                                                     |
| Primary Voltage            | 240/480                                                                                 |
| Primary Max Current        | <u>0.83A</u>                                                                            |
| Primary Markings           | <u>H1-H2-H3-H4</u>                                                                      |
| Primary Terminals          | <u>Terminals</u>                                                                        |
| Secondary Voltage          | <u>120/240</u>                                                                          |
| Secondary Max Current      | <u>1.67A</u>                                                                            |
| Secondary Markings         | <u>X1-X2-X3-X4</u>                                                                      |
| Secondary Terminals        | <u>Terminals</u>                                                                        |
| Primary Taps               | N/A                                                                                     |
| Conductor Material         | <u>Copper</u>                                                                           |
| Temperatue Rise            | <u>80°C</u>                                                                             |
| Insuation Class            | <u>130°C (Class B)</u>                                                                  |
| BIL (Insulation) Level     | <u>10kV</u>                                                                             |
| Efficiency (@35% Load) %   | <u>N/A</u>                                                                              |
| Impedance Range            | <u>5.0 – 7.0%</u>                                                                       |
| Sound (db)                 | <u>40</u>                                                                               |
| Enclosure Type             | Core & Coil                                                                             |
| Enclosure Size             | See Core & Coil Chart                                                                   |
| Finish/Colour              | N/A                                                                                     |
| Standards & Certifications | CSA Certified File No. LR34493, UL Listed File No. E110286, ISO 9001:2015<br>Registered |