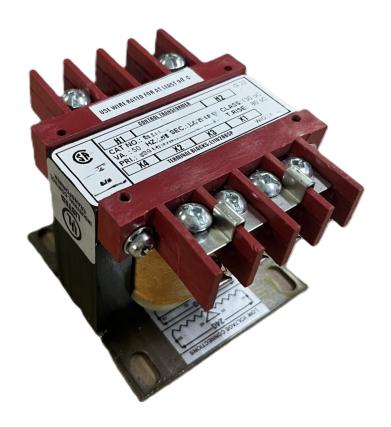

## **PRODUCT SPECIFICATIONS**

| Weight                | 18 lbs           |
|-----------------------|------------------|
| Phases                | 1                |
| VA                    | 150              |
| Connection            | 1Ph-CT-SS-SU     |
| Primary Voltage       | 480              |
| Primary Max Current   | 0.31A            |
| Primary Markings      | <u>H1-H2</u>     |
| Primary Terminals     | <u>Terminals</u> |
| Secondary Voltage     | 120              |
| Secondary Max Current | <u>1.25A</u>     |
| Secondary Markings    | <u>X1-X2</u>     |

## OFFICIAL QUOTE CS150H-A

| Secondary Terminals        | <u>Terminals</u>                                                                     |
|----------------------------|--------------------------------------------------------------------------------------|
| Primary Taps               | N/A                                                                                  |
| Conductor Material         | <u>Copper</u>                                                                        |
| Temperatue Rise            | 80°C                                                                                 |
| Insuation Class            | 130°C                                                                                |
| BIL (Insulation) Level     | <u>10kV</u>                                                                          |
| Efficiency                 | N/A                                                                                  |
| Impedance                  | <u>5.0 – 7.0%</u>                                                                    |
| Sound (db)                 | 40                                                                                   |
| Enclosure Type             | Core & Coil                                                                          |
| Enclosure                  | See Chart                                                                            |
| Standards & Certifications | CSA Certified File No. LR34493, UL Listed File No. E110286, ISO 9001:2015 Registered |
| Finish                     | N/AN/A                                                                               |