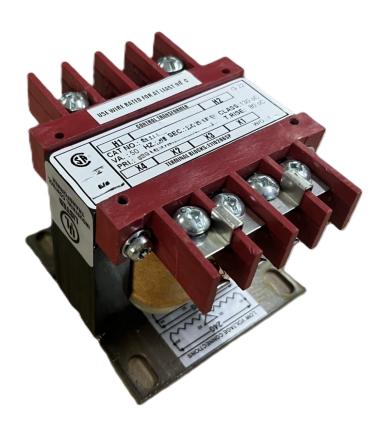

## CS150H-A

\$140.00 CAD

**SKU:** c53e2471e390

**Categories:** Control Transformers

## PRODUCT SPECIFICATIONS

| Weight                | 18 lbs           |
|-----------------------|------------------|
| Phases                | 1                |
| VA                    | 150              |
| Connection            | 1Ph-CT-SS-SU     |
| Primary Voltage       | 480              |
| Primary Max Current   | <u>0.31A</u>     |
| Primary Markings      | <u>H1-H2</u>     |
| Primary Terminals     | <u>Terminals</u> |
| Secondary Voltage     | 120              |
| Secondary Max Current | 1.25A            |
| Secondary Markings    | <u>X1-X2</u>     |

## OFFICIAL QUOTE CS150H-A

| Secondary Terminals        | <u>Terminals</u>                                                                     |
|----------------------------|--------------------------------------------------------------------------------------|
| Primary Taps               | N/A                                                                                  |
| Conductor Material         | <u>Copper</u>                                                                        |
| Temperatue Rise            | 80°C                                                                                 |
| Insuation Class            | 130°C                                                                                |
| BIL (Insulation) Level     | 10kV                                                                                 |
| Efficiency                 | N/A                                                                                  |
| Impedance                  | <u>5.0 - 7.0%</u>                                                                    |
| Sound (db)                 | 40                                                                                   |
| Enclosure Type             | Core & Coil                                                                          |
| Enclosure                  | See Chart                                                                            |
| Standards & Certifications | CSA Certified File No. LR34493, UL Listed File No. E110286, ISO 9001:2015 Registered |
| Finish                     | N/AN/A                                                                               |