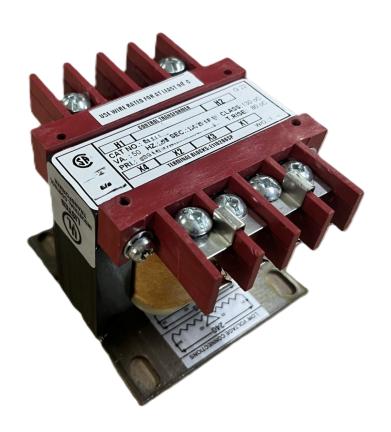

## OFFICIAL QUOTE CS150H-A

## CS150H-A

\$140.00 CAD

**SKU:** c53e2471e390

**Categories:** Control Transformers

## PRODUCT SPECIFICATIONS

| Weight                | 18 lbs           |
|-----------------------|------------------|
| Phases                | 1                |
| VA                    | 150              |
| Connection            | 1Ph-CT-SS-SU     |
| Primary Voltage       | 480              |
| Primary Max Current   | 0.31A            |
| Primary Markings      | <u>H1-H2</u>     |
| Primary Terminals     | <u>Terminals</u> |
| Secondary Voltage     | 120              |
| Secondary Max Current | 1.25A            |
| Secondary Markings    | <u>X1-X2</u>     |

## OFFICIAL QUOTE CS150H-A

| Secondary Terminals        | <u>Terminals</u>                                                                     |
|----------------------------|--------------------------------------------------------------------------------------|
| Primary Taps               | N/A                                                                                  |
| Conductor Material         | <u>Copper</u>                                                                        |
| Temperatue Rise            | 80°C                                                                                 |
| Insuation Class            | 130°C                                                                                |
| BIL (Insulation) Level     | 10kV                                                                                 |
| Efficiency                 | N/A                                                                                  |
| Impedance                  | <u>5.0 - 7.0%</u>                                                                    |
| Sound (db)                 | 40                                                                                   |
| Enclosure Type             | Core & Coil                                                                          |
| Enclosure                  | See Chart                                                                            |
| Standards & Certifications | CSA Certified File No. LR34493, UL Listed File No. E110286, ISO 9001:2015 Registered |
| Finish                     | N/AN/A                                                                               |