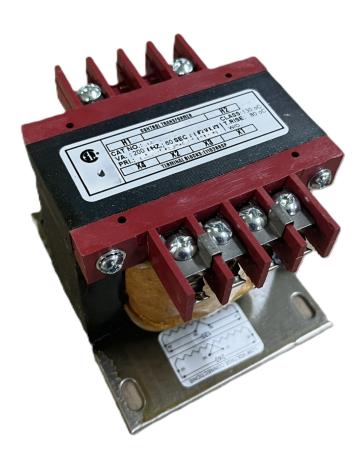

# **CS250J-L**

\$193.00 CAD

**SKU:** ddeac1990d88

**Categories:** Control Transformers

#### **PRODUCT SPECIFICATIONS**

| Weight                | 10 lbs           |
|-----------------------|------------------|
| Phases                | 1                |
| VA                    | 250              |
| Connection            | 1Ph-CT-SD-SD     |
| Primary Voltage       | 600              |
| Primary Max Current   | <u>0.42A</u>     |
| Primary Markings      | <u>H1-H2</u>     |
| Primary Terminals     | <u>Terminals</u> |
| Secondary Voltage     | 240/480          |
| Secondary Max Current | 1.04A            |

#### CS250J-L

| Secondary Markings         | <u>X1-X2-X3-X4</u>                                                                   |
|----------------------------|--------------------------------------------------------------------------------------|
| Secondary Terminals        | <u>Terminals</u>                                                                     |
| Primary Taps               | N/A                                                                                  |
| Conductor Material         | Copper                                                                               |
| Temperatue Rise            | <u>80°C</u>                                                                          |
| Insuation Class            | 130°C                                                                                |
| BIL (Insulation) Level     | <u>10kV</u>                                                                          |
| Efficiency                 | N/A                                                                                  |
| Impedance                  | <u>5.0 - 7.0%</u>                                                                    |
| Sound (db)                 | 40                                                                                   |
| Enclosure Type             | Core & Coil                                                                          |
| Enclosure                  | See Chart                                                                            |
| Standards & Certifications | CSA Certified File No. LR34493, UL Listed File No. E110286, ISO 9001:2015 Registered |
| Finish                     | N/AN/A                                                                               |