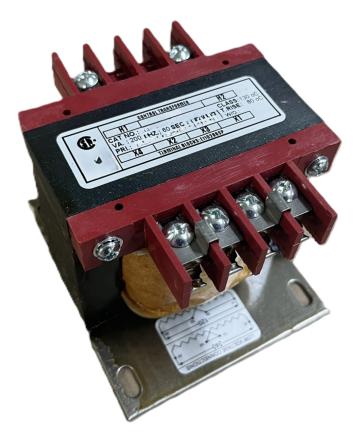

## CS250J-L \$193.00 CAD

SKU: ddeac1990d88 Categories: <u>Control Transformers</u>

## **PRODUCT SPECIFICATIONS**

| Weight                | 10 lbs              |
|-----------------------|---------------------|
| Phases                | 1                   |
| VA                    | 250                 |
| Connection            | <u>1Ph-CT-SD-SD</u> |
| Primary Voltage       | <u>600</u>          |
| Primary Max Current   | <u>0.42A</u>        |
| Primary Markings      | <u>H1-H2</u>        |
| Primary Terminals     | Terminals           |
| Secondary Voltage     | 240/480             |
| Secondary Max Current | <u>1.04A</u>        |

## CS250J-L

| Secondary Markings         | <u>X1-X2-X3-X4</u>                                                                      |
|----------------------------|-----------------------------------------------------------------------------------------|
| Secondary Terminals        | Terminals                                                                               |
| Primary Taps               | N/A                                                                                     |
| Conductor Material         | Copper                                                                                  |
| Temperatue Rise            | 80°C                                                                                    |
| Insuation Class            | <u>130°C</u>                                                                            |
| BIL (Insulation) Level     | <u>10kV</u>                                                                             |
| Efficiency                 | N/A                                                                                     |
| Impedance                  | <u>5.0 – 7.0%</u>                                                                       |
| Sound (db)                 | 40                                                                                      |
| Enclosure Type             | Core & Coil                                                                             |
| Enclosure                  | See Chart                                                                               |
| Standards & Certifications | CSA Certified File No. LR34493, UL Listed File No. E110286, ISO 9001:2015<br>Registered |
| Finish                     | N/AN/A                                                                                  |