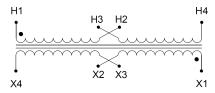

#### **SCHEMATIC/DIAGRAM AND DIMENSION PICTURES**

Single Phase Control Transformer with a capacity of 250VA, transforming 120/240 Volts to 240/480 Volts

### **PRODUCT SPECIFICATIONS**

| Weight                     | 23 lbs                                                                               |
|----------------------------|--------------------------------------------------------------------------------------|
| Phases                     | 1                                                                                    |
| Connection                 | 1Ph-CT-DD-SU                                                                         |
| Primary Voltage            | 120/240                                                                              |
| Primary Max Current        | 2.08A                                                                                |
| Primary Markings           | <u>X1-X2-X3-X4</u>                                                                   |
| Primary Terminals          | <u>Terminals</u>                                                                     |
| Secondary Voltage          | 240/480                                                                              |
| Secondary Max Current      | 1.04A                                                                                |
| Secondary Markings         | <u>H1-H2-H3-H4</u>                                                                   |
| Secondary Terminals        | <u>Terminals</u>                                                                     |
| Primary Taps               | N/A                                                                                  |
| Conductor Material         | Copper                                                                               |
| Temperatue Rise            | 80°C                                                                                 |
| Insuation Class            | 130°C (Class B)                                                                      |
| BIL (Insulation) Level     | <u>10kV</u>                                                                          |
| Efficiency (@35% Load) %   | N/A                                                                                  |
| Impedance Range            | <u>5.0 - 7.0%</u>                                                                    |
| Sound (db)                 | 40                                                                                   |
| Enclosure Type             | Core & Coil                                                                          |
| Enclosure Size             | See Core & Coil Chart                                                                |
| Finish/Colour              | N/A                                                                                  |
| Standards & Certifications | CSA Certified File No. LR34493, UL Listed File No. E110286, ISO 9001:2015 Registered |