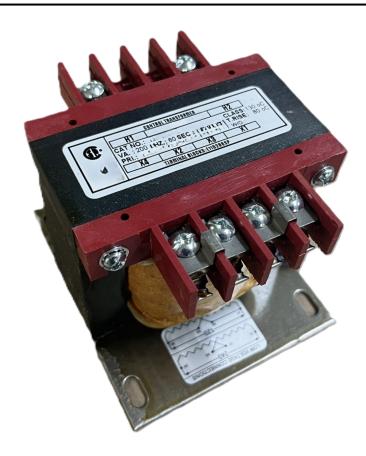

## 250VA 120/240 VOLTS TO 240/480 VOLTS SINGLE PHASE CONTROL TRANSFORMER

\$209.30 CAD

Single Phase Control Transformer with a capacity of 250VA, transforming 120/240 Volts to 240/480 Volts

SKU: CS250K-L

**Categories:** Control Transformers

#### **SCHEMATIC/DIAGRAM AND DIMENSION PICTURES**

Single Phase Control Transformer with a capacity of 250VA, transforming 120/240 Volts to 240/480 Volts

### **PRODUCT SPECIFICATIONS**

| Weight                     | 23 lbs                                                                               |
|----------------------------|--------------------------------------------------------------------------------------|
| Phases                     | 1                                                                                    |
| Connection                 | 1Ph-CT-DD-SU                                                                         |
| Primary Voltage            | 120/240                                                                              |
| Primary Max Current        | 2.08A                                                                                |
| Primary Markings           | <u>X1-X2-X3-X4</u>                                                                   |
| Primary Terminals          | <u>Terminals</u>                                                                     |
| Secondary Voltage          | 240/480                                                                              |
| Secondary Max Current      | 1.04A                                                                                |
| Secondary Markings         | <u>H1-H2-H3-H4</u>                                                                   |
| Secondary Terminals        | <u>Terminals</u>                                                                     |
| Primary Taps               | N/A                                                                                  |
| Conductor Material         | Copper                                                                               |
| Temperatue Rise            | 80°C                                                                                 |
| Insuation Class            | 130°C (Class B)                                                                      |
| BIL (Insulation) Level     | <u>10kV</u>                                                                          |
| Efficiency (@35% Load) %   | N/A                                                                                  |
| Impedance Range            | <u>5.0 - 7.0%</u>                                                                    |
| Sound (db)                 | 40                                                                                   |
| Enclosure Type             | Core & Coil                                                                          |
| Enclosure Size             | See Core & Coil Chart                                                                |
| Finish/Colour              | N/A                                                                                  |
| Standards & Certifications | CSA Certified File No. LR34493, UL Listed File No. E110286, ISO 9001:2015 Registered |