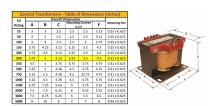

#### **SCHEMATIC/DIAGRAM AND DIMENSION PICTURES**

Single Phase Control Transformer with a capacity of 250VA, transforming 120/240 Volts to 240/480 Volts

### **PRODUCT SPECIFICATIONS**

| Weight                     | 23 lbs                                                                               |
|----------------------------|--------------------------------------------------------------------------------------|
| Phases                     | 1                                                                                    |
| Connection                 | 1Ph-CT-DD-SU                                                                         |
| Primary Voltage            | 120/240                                                                              |
| Primary Max Current        | 2.08A                                                                                |
| Primary Markings           | <u>X1-X2-X3-X4</u>                                                                   |
| Primary Terminals          | <u>Terminals</u>                                                                     |
| Secondary Voltage          | 240/480                                                                              |
| Secondary Max Current      | 1.04A                                                                                |
| Secondary Markings         | <u>H1-H2-H3-H4</u>                                                                   |
| Secondary Terminals        | <u>Terminals</u>                                                                     |
| Primary Taps               | N/A                                                                                  |
| Conductor Material         | Copper                                                                               |
| Temperatue Rise            | 80°C                                                                                 |
| Insuation Class            | 130°C (Class B)                                                                      |
| BIL (Insulation) Level     | <u>10kV</u>                                                                          |
| Efficiency (@35% Load) %   | N/A                                                                                  |
| Impedance Range            | <u>5.0 - 7.0%</u>                                                                    |
| Sound (db)                 | 40                                                                                   |
| Enclosure Type             | Core & Coil                                                                          |
| Enclosure Size             | See Core & Coil Chart                                                                |
| Finish/Colour              | N/A                                                                                  |
| Standards & Certifications | CSA Certified File No. LR34493, UL Listed File No. E110286, ISO 9001:2015 Registered |