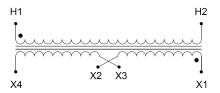

#### SCHEMATIC/DIAGRAM AND DIMENSION PICTURES

Single Phase Control Transformer with a capacity of 100VA, transforming 277 Volts to 120/240 Volts

#### PRODUCT SPECIFICATIONS

| PRODUCT SPECIFICATIONS     |                                                                                      |
|----------------------------|--------------------------------------------------------------------------------------|
| Weight                     | 5 lbs                                                                                |
| Phases                     | 1                                                                                    |
| Connection                 | 1Ph-CT-SD-SD                                                                         |
| Primary Voltage            | 120/240                                                                              |
| Primary Max Current        | <u>0.36A</u>                                                                         |
| Primary Markings           | H1-H2                                                                                |
| Primary Terminals          | Leads                                                                                |
| Secondary Voltage          | 120/240                                                                              |
| Secondary Max Current      | 0.83A                                                                                |
| Secondary Markings         | <u>X1-X2-X3-X4</u>                                                                   |
| Secondary Terminals        | Leads                                                                                |
| Primary Taps               | N/A                                                                                  |
| Conductor Material         | Copper                                                                               |
| Temperatue Rise            | <u>80°C</u>                                                                          |
| Insuation Class            | 130°C (Class B)                                                                      |
| BIL (Insulation) Level     | <u>10kV</u>                                                                          |
| Efficiency (@35% Load) %   | N/A                                                                                  |
| Impedance Range            | 5.0 - 7.0%                                                                           |
| Sound (db)                 | 40                                                                                   |
| Enclosure Type             | Type-1 Indoor                                                                        |
| Enclosure Size             | See Enclosure Chart                                                                  |
| Finish/Colour              | Semigloss - Black                                                                    |
| Standards & Certifications | CSA Certified File No. LR34493, UL Listed File No. E110286, ISO 9001:2015 Registered |