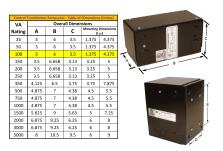

#### SCHEMATIC/DIAGRAM AND DIMENSION PICTURES

Single Phase Control Transformer with a capacity of 100VA, transforming 277 Volts to 120/240 Volts